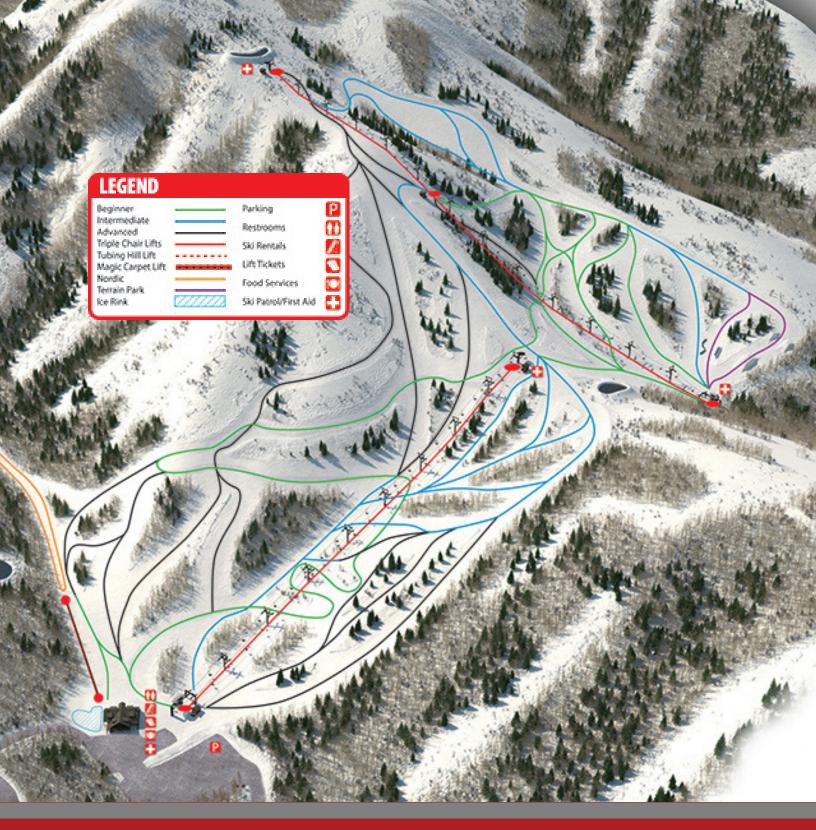

Three triple-chair lifts

One Magic Carpet - for beginners & tubing hill

Lunch options available

Each student will be given a bounce back pass if accompanied by a paying adult.

Group lessons are divided by skill level